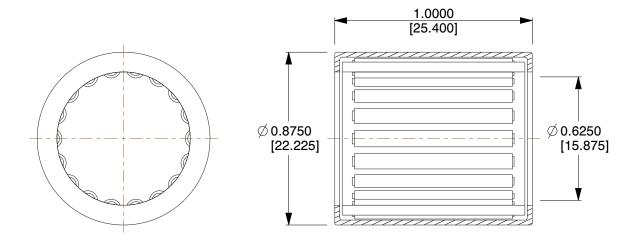

## NOTES:

1. TYPE: Drawn Cup 2. MAX. RPM: 20,300

3. CAGE MATERIAL: Steel

4. ITEM: Needle Roller Bearing

5. TEMP. RANGE: -5 °F to 250 °F

6. STATIC LOAD CAPACITY: 6100 Lb. / 27,130 N 7. DYNAMIC LOAD CAPACITY: 4290 Lb. / 19,100 N

35TX59

COMPONENT

Needle Brg, Drawn Cup, Bore 0.625 In

| UNIT | INCH | SHEET | 1 of 1