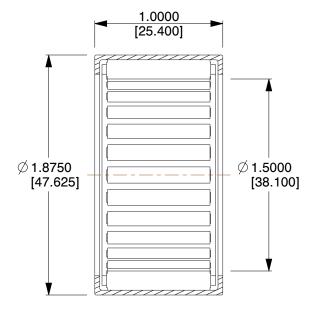

## NOTES:

1. TYPE: Drawn Cup 2. MAX. RPM: 8300

3. CAGE MATERIAL: Steel

4. ITEM: Needle Roller Bearing

5. TEMP. RANGE: -5 °F to 250 °F

6. STATIC LOAD CAPACITY: 14,480 Lb. / 64,390 N 7. DYNAMIC LOAD CAPACITY: 8530 Lb. / 37,950 N

COMPONENT

Needle Roller Bearing

35TX37

Needle Brg, Drawn Cup, Bore 1.500 In

INCH

UNIT

1 of 1