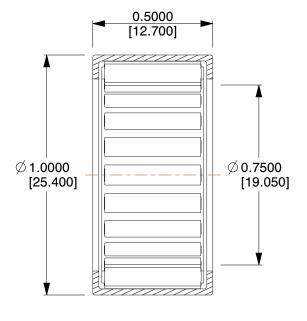

## NOTES:

1. TYPE: Drawn Cup 2. MAX. RPM: 17,400 3. CAGE MATERIAL: Steel 4. ITEM: Needle Roller Bearing

5. TEMP. RANGE: -5 °F to 250 °F

6. STATIC LOAD CAPACITY: 2640 Lb. / 11,760 N 7. DYNAMIC LOAD CAPACITY: 2150 Lb. / 9570 N

2.50

COMPONENT

Needle Roller Bearing

35TX25

Needle Brg, Drawn Cup, Bore 0.750 In

INCH SHEET

UNIT

1 of 1