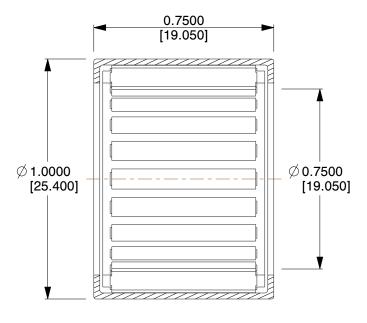

## NOTES:

TYPE: Drawn Cup
MAX. RPM: 17,400
CAGE MATERIAL: Steel
ITEM: Needle Roller Bearing

5. TEMP. RANGE: -5 °F to 250 °F

6. STATIC LOAD CAPACITY: 4690 Lb. / 20,860 N 7. DYNAMIC LOAD CAPACITY: 3370 Lb. / 14,980 N

35TX24

COMPONENT

Needle Brg, Drawn Cup, Bore 0.750 In

| UNIT   |
|--------|
| INCH   |
| SHEET  |
| 1 of 1 |

Needle Roller Bearing