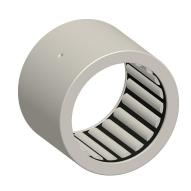

## NOTES:

TYPE: Drawn Cup
MAX. RPM: 17,400
CAGE MATERIAL: Steel
ITEM: Needle Roller Bearing

5. TEMP. RANGE: -5 °F to 250 °F

6. STATIC LOAD CAPACITY: 4690 Lb. / 20,860 N 7. DYNAMIC LOAD CAPACITY: 3370 Lb. / 14,980 N

35TX24

COMPONENT

Needle Brg, Drawn Cup, Bore 0.750 In

| UNIT   |
|--------|
| INCH   |
| SHEET  |
| 1 of 1 |

Needle Roller Bearing