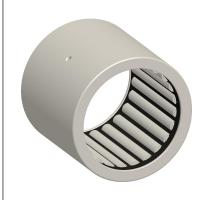

## NOTES:

1. TYPE: Drawn Cup 2. MAX. RPM: 20,300

CAGE MATERIAL: Steel
 ITEM: Needle Roller Bearing

5. TEMP. RANGE: -5 °F to 250 °F

6. STATIC LOAD CAPACITY: 4090 Lb. / 18,200 N 7. DYNAMIC LOAD CAPACITY: 2550 Lb. / 11,330 N

35TX20

COMPONENT

Needle Brg, Drawn Cup, Bore 0.625 In

Needle Roller Bearing

UNIT

INCH

SHEET

1 of 1