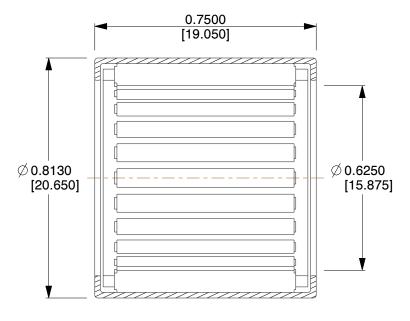

## NOTES:

1. TYPE: Drawn Cup 2. MAX. RPM: 20,300

CAGE MATERIAL: Steel
 ITEM: Needle Roller Bearing

5. TEMP. RANGE: -5 °F to 250 °F

6. STATIC LOAD CAPACITY: 4090 Lb. / 18,200 N 7. DYNAMIC LOAD CAPACITY: 2550 Lb. / 11,330 N

35TX20

COMPONENT

Needle Brg, Drawn Cup, Bore 0.625 In

Needle Roller Bearing

UNIT

INCH

SHEET

1 of 1