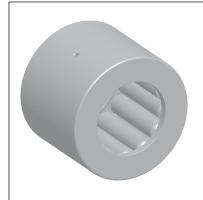

## NOTES:

1. TYPE: Drawn Cup 2. MAX. RPM: 9700

3. CAGE MATERIAL: Steel

4. ITEM: Needle Roller Bearing

5. TEMP. RANGE: -5 °F to 250 °F

6. STATIC LOAD CAPACITY: 2370 Lb. / 10,560 N 7. DYNAMIC LOAD CAPACITY: 2030 Lb. / 9010 N

COMPONENT

Needle Roller Bearing

35TX17

Needle Brg, Drawn Cup, Bore 0.375 In

INCH
SHEET

1 of 1