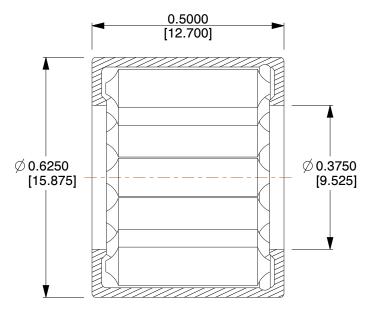

## NOTES:

1. TYPE: Drawn Cup 2. MAX. RPM: 9700

3. CAGE MATERIAL: Steel

4. ITEM: Needle Roller Bearing

5. TEMP. RANGE: -5 °F to 250 °F

6. STATIC LOAD CAPACITY: 2370 Lb. / 10,560 N 7. DYNAMIC LOAD CAPACITY: 2030 Lb. / 9010 N

COMPONENT

Needle Roller Bearing

35TX17

Needle Brg, Drawn Cup, Bore 0.375 In

INCH
SHEET

1 of 1