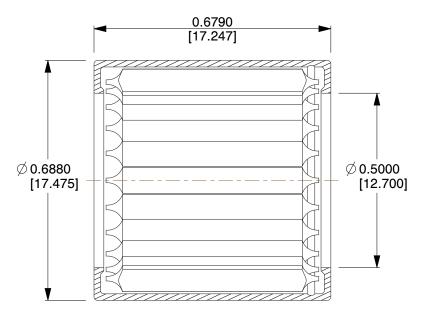

## NOTES:

1. TYPE: Drawn Cup 2. MAX. RPM: 7600

3. CAGE MATERIAL: Steel

4. ITEM: Needle Roller Bearing

5. TEMP. RANGE: -5 °F to 250 °F

6. STATIC LOAD CAPACITY: 4380 Lb. / 19,490 N 7. DYNAMIC LOAD CAPACITY: 3120 Lb. / 13,870 N

35TX07

COMPONENT

Needle Brg, Drawn Cup, Bore 0.500 Ir

| Needle Roller Bearing |        |
|-----------------------|--------|
|                       | UNIT   |
| 07                    | INCH   |
| ,Bore 0.500 In        | SHEET  |
|                       | 1 of 1 |