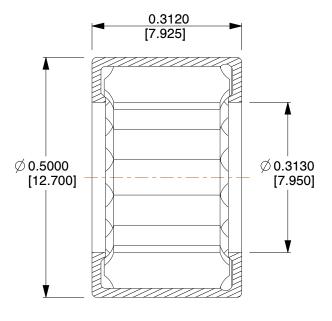

35TX02

COMPONENT

Needle Brg, Drawn Cup, Bore 0.313 Ir

| Needle Roller Bearing |        |
|-----------------------|--------|
|                       | UNIT   |
| 02                    | INCH   |
| ,Bore 0.313 In        | SHEET  |
|                       | 1 of 1 |