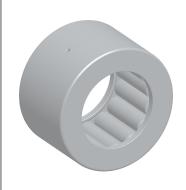

## NOTES:

1. TYPE: Drawn Cup

2. MAX. RPM: 8000

3. CAGE MATERIAL: Steel

4. ITEM: Needle Roller Bearing

5. TEMP. RANGE: -5 °F to 250 °F

6. STATIC LOAD CAPACITY: 990 Lb. / 4420 N

7. DYNAMIC LOAD CAPACITY: 890 Lb. / 3950 N

35TX02

COMPONENT

Needle Brg, Drawn Cup, Bore 0.313 Ir

| Needle Roller Bearing |        |
|-----------------------|--------|
|                       | UNIT   |
| 02                    | INCH   |
| ,Bore 0.313 In        | SHEET  |
|                       | 1 of 1 |