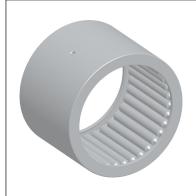

## NOTES:

1. TYPE: Drawn Cup 2. MAX. RPM: 3700

3. CAGE MATERIAL: Steel

4. ITEM: Needle Roller Bearing

5. TEMP. RANGE: -5 °F to 250 °F

6. STATIC LOAD CAPACITY: 18,140 Lb. / 80,700 N 7. DYNAMIC LOAD CAPACITY: 7850 Lb. / 34,900 N

35TW8

COMPONENT

Needle Brg, Drawn Cup, Bore 1.125

| Needle Roller Bearing |        |
|-----------------------|--------|
|                       | UNIT   |
| 82                    | INCH   |
| ,Bore 1.125 In        | SHEET  |
|                       | 1 of 1 |