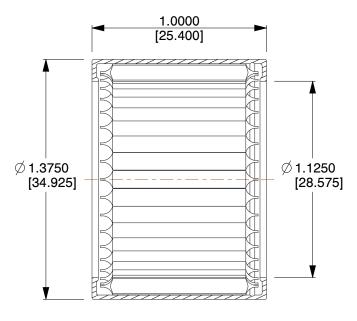

## NOTES:

1. TYPE: Drawn Cup 2. MAX. RPM: 3700

3. CAGE MATERIAL: Steel

4. ITEM: Needle Roller Bearing

5. TEMP. RANGE: -5 °F to 250 °F

6. STATIC LOAD CAPACITY: 18,140 Lb. / 80,700 N 7. DYNAMIC LOAD CAPACITY: 7850 Lb. / 34,900 N

35TW8

COMPONENT

Needle Brg, Drawn Cup, Bore 1.125

| Needle Roller Bearing |        |
|-----------------------|--------|
|                       | UNIT   |
| 82                    | INCH   |
| ,Bore 1.125 In        | SHEET  |
|                       | 1 of 1 |