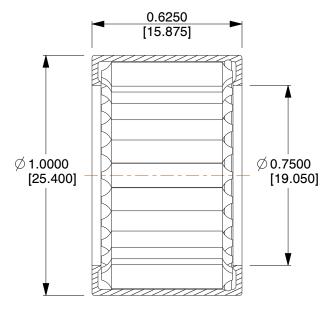

## NOTES:

1. TYPE: Drawn Cup

2. MAX. RPM: 5400

3. CAGE MATERIAL: Steel

4. ITEM: Needle Roller Bearing

5. TEMP. RANGE: -5 °F to 250 °F

6. STATIC LOAD CAPACITY: 6580 Lb. / 29,280 N 7. DYNAMIC LOAD CAPACITY: 3940 Lb. / 17,510 N

١.

2.50

COMPONENT

Needle Roller Bearing

35TW69

Needle Brg, Drawn Cup, Bore 0.750 In

INCH

UNIT