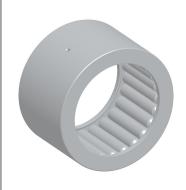

## NOTES:

1. TYPE: Drawn Cup

2. MAX. RPM: 5400

3. CAGE MATERIAL: Steel

4. ITEM: Needle Roller Bearing

5. TEMP. RANGE: -5 °F to 250 °F

6. STATIC LOAD CAPACITY: 6580 Lb. / 29,280 N 7. DYNAMIC LOAD CAPACITY: 3940 Lb. / 17,510 N