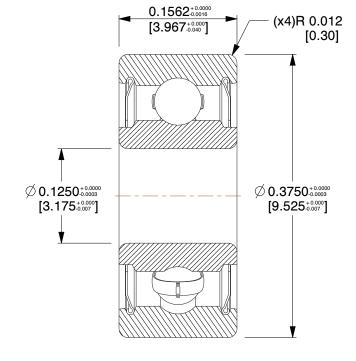

## NOTES:

1. MAX. RPM: 55000 2. TYPE: Double Shielded

3. ITEM: Radial Ball Bearing

4. SHIELD MATERIAL: Stainless Steel 5. BEARING MATERIAL: Stainless Steel

6. CAGE MATERIAL: Stainless Steel

7. LUBRICATION: Grease

8. TEMP. RANGE: -40°F to 350°F 9. STATIC LOAD CAPCITY: 50Lb.

10. DYNAMIC LOAD CAPACITY: 144Lb.

100 Grainger Parkway, Lake Forest, Illinois 60045-5201 1-(800) GRAINGER, 1-(800) 472-4643, (847) 535-1000 www.grainger.com This file and any associated information and specifications are provided for reference and evaluation purposes only, and is subject to change without notice. Grainger makes no representations, warranties or guarantees as to the appropriateness, accuracy, completeness, or suitability for any purpose, of the file, information or specifications.

SCALE

7.87

35JE27

Min Ball Bearing, SS, 0.125In Bore Dia

7 UNIT
INCH
SHEET
25In Bore Dia