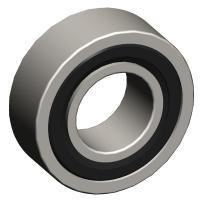

## **NOTES:**

- 1. MAX. RPM: 5000
- LUBRICATION: Grease
  TYPE: Double Sealed
- 4. ITEM: Radial Ball Bearing
- 5. BEARING MATERIAL: Stainless Steel
- 6. TEMP. RANGE: -40°F to 350°F
- 7. STATIC LOAD CAPCITY: 390Lb.
- 8. CAGE MATERIAL: Stainless Steel
- 9. DYNAMIC LOAD CAPACITY: 935Lb.
- 10. SEAL MATERIAL: Synthetic Rubber Molded to a Steel Plate