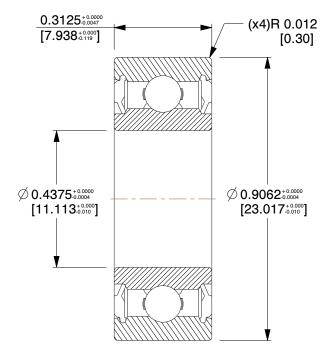

## **NOTES:**

- 1. MAX. RPM: 5000
- LUBRICATION: Grease
  TYPE: Double Sealed
- 4. ITEM: Radial Ball Bearing
- 5. BEARING MATERIAL: Stainless Steel
- 6. TEMP. RANGE: -40°F to 350°F
- 7. STATIC LOAD CAPCITY: 390Lb.
- 8. CAGE MATERIAL: Stainless Steel
- 9. DYNAMIC LOAD CAPACITY: 935Lb.
- 10. SEAL MATERIAL: Synthetic Rubber Molded to a Steel Plate

3.26

COMPONENT

35JE15

Radial Ball Bearing, SS, 0.4375In Bore Dia

UNIT INCH SHEET

Radial Ball Bearing

1 of 1