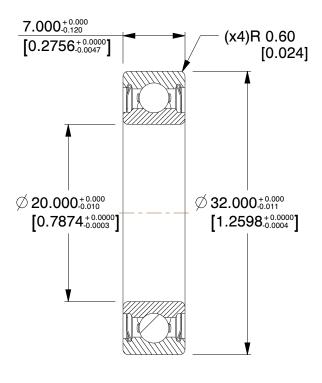

## NOTES:

1. MAX. RPM: 26000 2. ABEC TOLERANCE: 1 3. MATERIAL: Stainless Steel

4. TYPE: Double Shielded

5. SHIELD MATERIAL: Stainless Steel

6. ITEM: Radial Ball Bearing

7. TEMP. RANGE: -40°F to 350°F 8. STATIC LOAD CAPACITY: 560Lb.

9. LUBRICATION: Grease

10. DYNAMIC LOAD CAPACITY: 900Lb.

100 Grainger Parkway, Lake Forest, Illinois 60045-5201 1-(800) GRAINGER, 1-(800) 472-4643, (847) 535-1000 www.grainger.com This file and any associated information and specifications are provided for reference and evaluation purposes only, and is subject to change without notice. Grainger makes no representations, warranties or guarantees as to the appropriateness, accuracy, completeness, or suitability for any purpose, of the file, information or specifications. You are solely responsible for the use of the file, information or specifications.

2.34

COMPONENT

Radial Ball Bearing

35JD71

20 x 32 x 7 Radial Ball Bearing, SS, 20mm, SS61804ZZ

MM SHEET

1 of 1