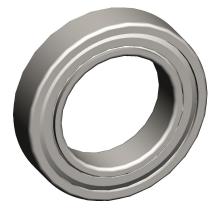

## NOTES:

1. MAX. RPM: 26000 2. ABEC TOLERANCE: 1 3. MATERIAL: Stainless Steel

4. TYPE: Double Shielded

5. SHIELD MATERIAL: Stainless Steel

6. ITEM: Radial Ball Bearing

7. TEMP. RANGE: -40°F to 350°F 8. STATIC LOAD CAPACITY: 560Lb.

9. LUBRICATION: Grease

10. DYNAMIC LOAD CAPACITY: 900Lb.

100 Grainger Parkway, Lake Forest, Illinois 60045-5201 1-(800) GRAINGER, 1-(800) 472-4643, (847) 535-1000 www.grainger.com This file and any associated information and specifications are provided for reference and evaluation purposes only, and is subject to change without notice. Grainger makes no representations, warranties or guarantees as to the appropriateness, accuracy, completeness, or suitability for any purpose, of the file, information or specifications. You are solely responsible for the use of the file, information or specifications.

2.34

COMPONENT

Radial Ball Bearing

35JD71

20 x 32 x 7 Radial Ball Bearing, SS, 20mm, SS61804ZZ

MM SHEET

1 of 1