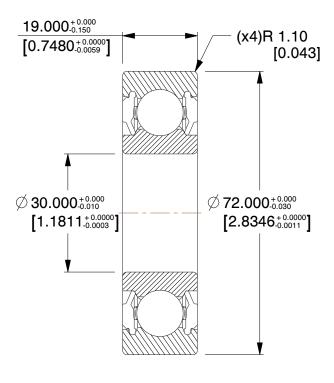

1.04

COMPONENT

Radial Ball Bearing

35JD64

30 x 72 x 19 Radial Ball Bearing, SS, 30mm, SS6306 2RS

MM SHEET

1 of 1