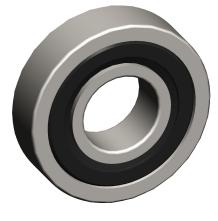

## NOTES:

1. MAX. RPM: 12000 2. ABEC TOLERANCE: 1 3. MATERIAL: Stainless Steel

4. TYPE: Double Sealed

5. SHIELD MATERIAL: Chrome Steel

6. ITEM: Radial Ball Bearing

7. TEMP. RANGE: -40°F to 350°F 8. STATIC LOAD CAPACITY: 3,370Lb.

9. LUBRICATION: Grease

10. DYNAMIC LOAD CAPACITY: 6,000Lb.

100 Grainger Parkway, Lake Forest, Illinois 60045-5201 1-(800) GRAINGER, 1-(800) 472-4643, (847) 535-1000 www.grainger.com This file and any associated information and specifications are provided for reference and evaluation purposes only, and is subject to change without notice. Grainger makes no representations, warranties or guarantees as to the appropriateness, accuracy, completeness, or suitability for any purpose, of the file, information or specifications. You are solely responsible for the use of the file, information or specifications.

1.04

COMPONENT

Radial Ball Bearing

35JD64

30 x 72 x 19 Radial Ball Bearing, SS, 30mm, SS6306 2RS

MM SHEET

1 of 1