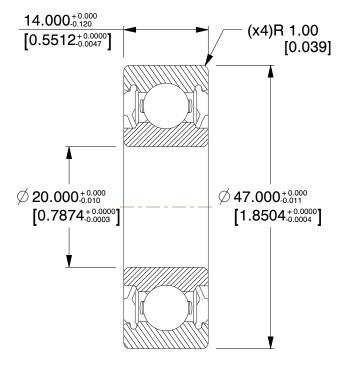

## NOTES:

1. MAX. RPM: 18000 2. ABEC TOLERANCE: 1 3. MATERIAL: Stainless Steel

4. TYPE: Double Sealed

5. SHIELD MATERIAL: Chrome Steel

6. ITEM: Radial Ball Bearing

7. TEMP. RANGE: -40°F to 350°F 8. STATIC LOAD CAPACITY: 1,490Lb.

9. LUBRICATION: Grease

10. DYNAMIC LOAD CAPACITY: 2,880Lb.

100 Grainger Parkway, Lake Forest, Illinois 60045-5201 1-(800) GRAINGER, 1-(800) 472-4643, (847) 535-1000 www.grainger.com This file and any associated information and specifications are provided for reference and evaluation purposes only, and is subject to change without notice. Grainger makes no representations, warranties or guarantees as to the appropriateness, accuracy, completeness, or suitability for any purpose, of the file, information or specifications. You are solely responsible for the use of the file, information or specifications.

1.60

COMPONENT

Radial Ball Bearing

35JD37

20 x 47 x 14 Radial Ball Bearing, SS, 20mm, SS6204 2RS

MM SHEET

1 of 1