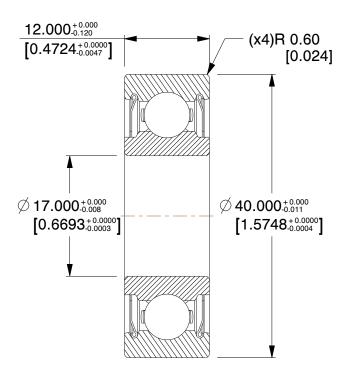

SCALE

1.88

COMPONENT

Radial Ball Bearing

35JD28

17 x 40 x 12 Radial Ball Bearing, SS, 17mm, SS6203ZZ

MM SHEET

UNIT