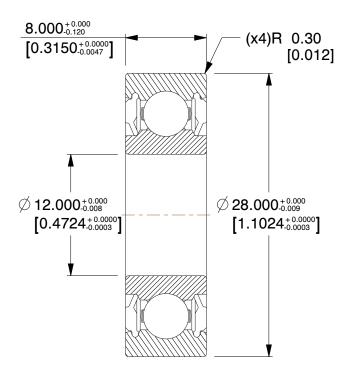

SCALE

2.68

COMPONENT

Radial Ball Bearing

35JD06

12 x 28 x 8 Radial Ball Bearing, SS, 12mm, SS6001 2RS

MM SHEET

1 of 1