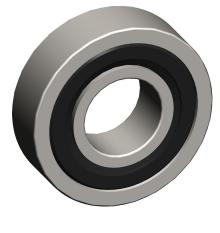

## NOTES:

1. MAX. RPM: 30000 2. TYPE: Double Sealed 3. MATERIAL: Stainless Steel

4. ABEC TOLERANCE: 1 5. ITEM: Radial Ball Bearing

6. TEMP. RANGE: -40°F to 350°F 7. STATIC LOAD CAPACITY: 540Lb.

8. LUBRICATION: Grease

9. DYNAMIC LOAD CAPACITY: 1,150Lb.

10. SEAL MATERIAL: Synthetic Rubber Molded to a Steel Plate

100 Grainger Parkway, Lake Forest, Illinois 60045-5201 1-(800) GRAINGER, 1-(800) 472-4643, (847) 535-1000 www.grainger.com This file and any associated information and specifications are provided for reference and evaluation purposes only, and is subject to change without notice. Grainger makes no representations, warranties or guarantees as to the appropriateness, accuracy, completeness, or suitability for any purpose, of the file, information or specifications.