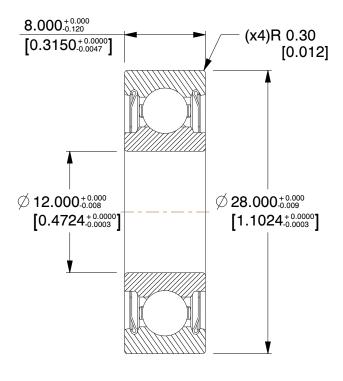

## NOTES:

MAX. RPM: 30000
ABEC TOLERANCE: 1
MATERIAL: Stainless Steel

4. TYPE: Double Shielded

5. SHIELD MATERIAL: Stainless Steel

6. ITEM: Radial Ball Bearing

7. TEMP. RANGE: -40°F to 350°F 8. STATIC LOAD CAPACITY: 540Lb.

9. LUBRICATION: Grease

10. DYNAMIC LOAD CAPACITY: 1,150Lb.

100 Grainger Parkway, Lake Forest, Illinois 60045-5201 1-(800) GRAINGER, 1-(800) 472-4643, (847) 535-1000 www.grainger.com This file and any associated information and specifications are provided for reference and evaluation purposes only, and is subject to change without notice. Grainger makes no representations, warranties or guarantees as to the appropriateness, accuracy, completeness, or suitability for any purpose, of the file, information or specifications. You are solely responsible for the use of the file, information or specifications.

2.68

COMPONENT

Radial Ball Bearing

35JC95

12 x 28 x 8 Radial Ball Bearing, SS, 12mm, SS6001ZZ

MM SHEET

1 of 1