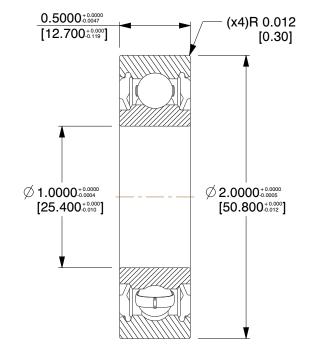

## **NOTES:**

1. MAX. RPM: 16000 2. TYPE: Double Sealed

3. ITEM: Radial Ball Bearing 4. BEARING MATERIAL: Steel

5. TEMP. RANGE: -40°F to 350°F

6. STATIC LOAD CAPCITY: 1,350Lb.

7. CAGE MATERIAL: Pressed Steel

8. DYNAMIC LOAD CAPACITY: 2,261Lb.

9. LUBRICATION: Polyrex EM Grease

10. SEAL MATERIAL: Synthetic Rubber Molded to a Steel Plate

100 Grainger Parkway, Lake Forest, Illinois 60045-5201 1-(800) GRAINGER, 1-(800) 472-4643, (847) 535-1000 www.grainger.com

35JC82

COMPONENT

Min Ball Bearing, PS, 1In Bore Dia

UNIT INCH SHEET

Radial Ball Bearing

1 of 1