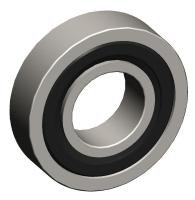

## **NOTES:**

1. MAX. RPM: 22000 2. TYPE: Double Sealed

3. ITEM: Radial Ball Bearing

4. BEARING MATERIAL: Steel

5. TEMP. RANGE: -40°F to 350°F 6. STATIC LOAD CAPCITY: 734Lb.

7. CAGE MATERIAL: Pressed Steel

8. DYNAMIC LOAD CAPACITY: 1,347Lb.

9. LUBRICATION: Polyrex EM Grease

10. SEAL MATERIAL: Synthetic Rubber Molded to a Steel Plate

100 Grainger Parkway, Lake Forest, Illinois 60045-5201 1-(800) GRAINGER, 1-(800) 472-4643, (847) 535-1000 www.grainger.com