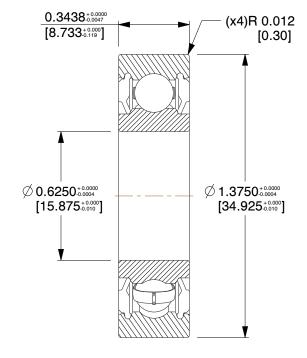

## **NOTES:**

1. MAX. RPM: 22000 2. TYPE: Double Sealed

3. ITEM: Radial Ball Bearing

4. BEARING MATERIAL: Steel

5. TEMP. RANGE: -40°F to 350°F 6. STATIC LOAD CAPCITY: 734Lb.

7. CAGE MATERIAL: Pressed Steel

8. DYNAMIC LOAD CAPACITY: 1,347Lb.

9. LUBRICATION: Polyrex EM Grease

10. SEAL MATERIAL: Synthetic Rubber Molded to a Steel Plate

100 Grainger Parkway, Lake Forest, Illinois 60045-5201 1-(800) GRAINGER, 1-(800) 472-4643, (847) 535-1000 www.grainger.com

2.15

35JC79

Min Ball Bearing, PS, 0.625In Bore Dia

Radial Ball Bearing UNIT INCH SHEET 1 of 1