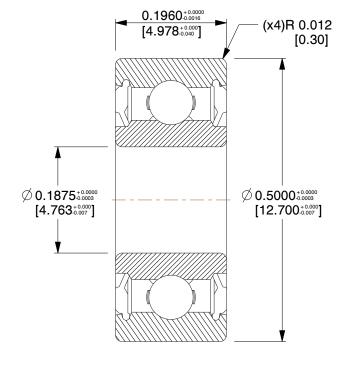

## NOTES:

1. MAX. RPM: 48000 2. TYPE: Double Sealed

3. ITEM: Radial Ball Bearing

4. BEARING MATERIAL: Steel 5. TEMP. RANGE: -40°F to 350°F

6. STATIC LOAD CAPCITY: 110Lb.

7. CAGE MATERIAL: Pressed Steel

8. DYNAMIC LOAD CAPACITY: 295Lb.

9. LUBRICATION: Polyrex EM Grease

10. SEAL MATERIAL: Synthetic Rubber Molded to a Steel Plate

100 Grainger Parkway, Lake Forest, Illinois 60045-5201 1-(800) GRAINGER, 1-(800) 472-4643, (847) 535-1000 www.grainger.com This file and any associated information and specifications are provided for reference and evaluation purposes only, and is subject to change without notice. Grainger makes no representations, warranties or guarantees as to the appropriateness, accuracy, completeness, or suitability for any purpose, of the file, information or specifications. You are solely responsible for the use of the file, information or specifications.