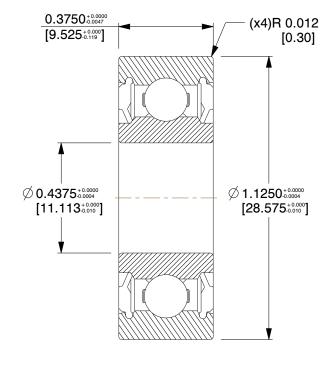

## **NOTES:**

1. MAX. RPM: 5000 2. TYPE: Double Sealed

3. ITEM: Radial Ball Bearing

4. BEARING MATERIAL: Steel

5. TEMP. RANGE: -40°F to 350°F

STATIC LOAD CAPCITY: 465Lb.
 CAGE MATERIAL: Pressed Steel

8. DYNAMIC LOAD CAPACITY: 1,047Lb.

9. LUBRICATION: Polyrex EM Grease

10. SEAL MATERIAL: Synthetic Rubber Molded to a Steel Plate

100 Grainger Parkway, Lake Forest, Illinois 60045-5201 1-(800) GRAINGER, 1-(800) 472-4643, (847) 535-1000 www.grainger.com This file and any associated information and specifications are provided for reference and evaluation purposes only, and is subject to change without notice. Grainger makes no representations, warranties or guarantees as to the appropriateness, accuracy, completeness, or suitability for any purpose, of the file, information or specifications.