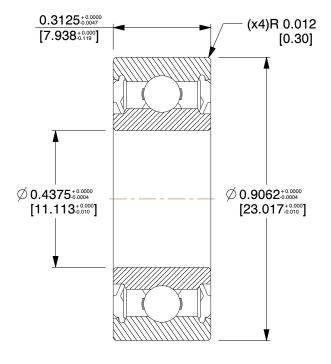

## NOTES:

1. MAX. RPM: 5000 2. TYPE: Double Sealed

3. ITEM: Radial Ball Bearing

4. BEARING MATERIAL: Steel

5. TEMP. RANGE: -40°F to 350°F

6. STATIC LOAD CAPCITY: 390Lb.

7. CAGE MATERIAL: Pressed Steel

8. DYNAMIC LOAD CAPACITY: 935Lb.

9. LUBRICATION: Polyrex EM Grease

10. SEAL MATERIAL: Synthetic Rubber Molded to a Steel Plate

100 Grainger Parkway, Lake Forest, Illinois 60045-5201 1-(800) GRAINGER, 1-(800) 472-4643, (847) 535-1000 www.grainger.com This file and any associated information and specifications are provided for reference and evaluation purposes only, and is subject to change without notice. Grainger makes no representations, warranties or guarantees as to the appropriateness, accuracy, completeness, or suitability for any purpose, of the file, information or specifications. You are solely responsible for the use of the file, information or specifications.