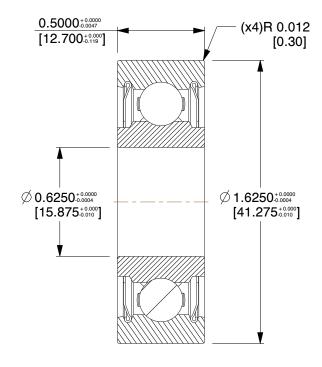

## **NOTES:**

1. MAX. RPM: 6000

2. TYPE: Double Shielded3. ITEM: Radial Ball Bearing

4. SHIELD MATERIAL: Steel

5. BEARING MATERIAL: Steel

6. CAGE MATERIAL: Pressed Steel

7. LUBRICATION: Polyrex EM Grease

8. TEMP. RANGE: -40°F to 350°F

9. STATIC LOAD CAPCITY: 1,150Lb.

10. DYNAMIC LOAD CAPACITY: 2,109Lb.

100 Grainger Parkway, Lake Forest, Illinois 60045-5201 1-(800) GRAINGER, 1-(800) 472-4643, (847) 535-1000 www.grainger.com This file and any associated information and specifications are provided for reference and evaluation purposes only, and is subject to change without notice. Grainger makes no representations, warranties or guarantees as to the appropriateness, accuracy, completeness, or suitability for any purpose, of the file, information or specifications. You are solely responsible for the use of the file, information or specifications.

35JC25

COMPONENT

Radial Ball Bearing, PS, 0.625In Bore Dia

UNIT
INCH
SHEET
ore Dia
1 of 1

Radial Ball Bearing