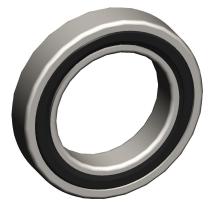

## NOTES:

1. MAX. RPM: 17000 2. TYPE: Double Sealed

3. MATERIAL: Steel

4. ABEC TOLERANCE: 15. ITEM: Radial Ball Bearing

6. TEMP. RANGE: -40°F to 350°F

7. STATIC LOAD CAPACITY: 1,130Lb.

8. LUBRICATION: Polyrex EM Grease

9. DYNAMIC LOAD CAPACITY: 1,630Lb.

10. SEAL MATERIAL: Synthetic Rubber Molded to a Steel Plate

100 Grainger Parkway, Lake Forest, Illinois 60045-5201 1-(800) GRAINGER, 1-(800) 472-4643, (847) 535-1000 www.grainger.com This file and any associated information and specifications are provided for reference and evaluation purposes only, and is subject to change without notice. Grainger makes no representations, warranties or guarantees as to the appropriateness, accuracy, completeness, or suitability for any purpose, of the file, information or specifications. You are solely responsible for the use of the file, information or specifications.

1.60

COMPONENT

Radial Ball Bearing

35JC06

30 x 47 x 9 Radial Ball Bearing, PS, 30mm, 61906-2RS

MM SHEET

1 of 1