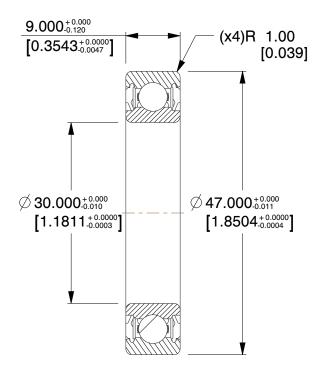

## NOTES:

1. MAX. RPM: 17000 2. TYPE: Double Sealed

3. MATERIAL: Steel

4. ABEC TOLERANCE: 15. ITEM: Radial Ball Bearing

6. TEMP. RANGE: -40°F to 350°F

7. STATIC LOAD CAPACITY: 1,130Lb.

8. LUBRICATION: Polyrex EM Grease

9. DYNAMIC LOAD CAPACITY: 1,630Lb.

10. SEAL MATERIAL: Synthetic Rubber Molded to a Steel Plate

100 Grainger Parkway, Lake Forest, Illinois 60045-5201 1-(800) GRAINGER, 1-(800) 472-4643, (847) 535-1000 www.grainger.com This file and any associated information and specifications are provided for reference and evaluation purposes only, and is subject to change without notice. Grainger makes no representations, warranties or guarantees as to the appropriateness, accuracy, completeness, or suitability for any purpose, of the file, information or specifications. You are solely responsible for the use of the file, information or specifications.

1.60

COMPONENT

Radial Ball Bearing

35JC06

30 x 47 x 9 Radial Ball Bearing, PS, 30mm, 61906-2RS

MM SHEET

1 of 1