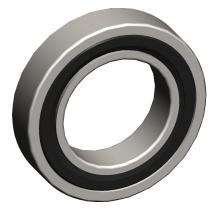

## NOTES:

1. MAX. RPM: 19000 2. TYPE: Double Sealed

3. MATERIAL: Steel

4. ABEC TOLERANCE: 15. ITEM: Radial Ball Bearing

6. TEMP. RANGE: -40°F to 350°F

7. STATIC LOAD CAPACITY: 1,020Lb.

8. LUBRICATION: Polyrex EM Grease 9. DYNAMIC LOAD CAPACITY: 1,590Lb.

10. SEAL MATERIAL: Synthetic Rubber Molded to a Steel Plate

100 Grainger Parkway, Lake Forest, Illinois 60045-5201 1-(800) GRAINGER, 1-(800) 472-4643, (847) 535-1000 www.grainger.com This file and any associated information and specifications are provided for reference and evaluation purposes only, and is subject to change without notice. Grainger makes no representations, warranties or guarantees as to the appropriateness, accuracy, completeness, or suitability for any purpose, of the file, information or specifications. You are solely responsible for the use of the file, information or specifications.

1.79

COMPONENT

Radial Ball Bearing

35JC05

25 x 42 x 9 Radial Bearing, PS, 25mm, 61905-2RS

MM

SHEET

1 of 1