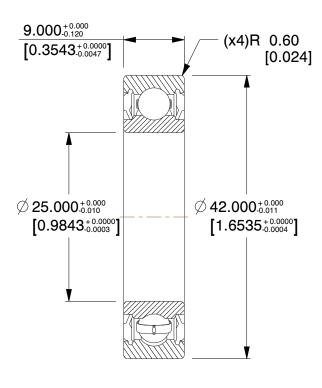

## NOTES:

1. MAX. RPM: 19000 2. TYPE: Double Sealed

3. MATERIAL: Steel

4. ABEC TOLERANCE: 15. ITEM: Radial Ball Bearing

6. TEMP. RANGE: -40°F to 350°F

7. STATIC LOAD CAPACITY: 1,020Lb.

8. LUBRICATION: Polyrex EM Grease 9. DYNAMIC LOAD CAPACITY: 1,590Lb.

10. SEAL MATERIAL: Synthetic Rubber Molded to a Steel Plate

100 Grainger Parkway, Lake Forest, Illinois 60045-5201 1-(800) GRAINGER, 1-(800) 472-4643, (847) 535-1000 www.grainger.com This file and any associated information and specifications are provided for reference and evaluation purposes only, and is subject to change without notice. Grainger makes no representations, warranties or guarantees as to the appropriateness, accuracy, completeness, or suitability for any purpose, of the file, information or specifications. You are solely responsible for the use of the file, information or specifications.

1.79

COMPONENT

Radial Ball Bearing

35JC05

25 x 42 x 9 Radial Bearing, PS, 25mm, 61905-2RS

MM

SHEET

1 of 1