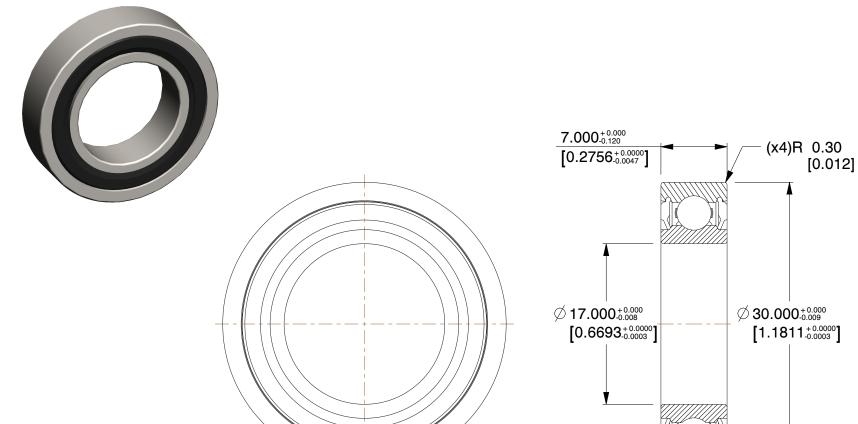

## NOTES:

1. MAX. RPM: 28000 2. TYPE: Double Sealed

3. MATERIAL: Steel

4. ABEC TOLERANCE: 1 5. ITEM: Radial Ball Bearing

6. TEMP. RANGE: -40°F to 350°F

7. STATIC LOAD CAPACITY: 570Lb.

8. LUBRICATION: Polyrex EM Grease 9. DYNAMIC LOAD CAPACITY: 1,040Lb.

10. SEAL MATERIAL: Synthetic Rubber Molded to a Steel Plate

100 Grainger Parkway, Lake Forest, Illinois 60045-5201 1-(800) GRAINGER, 1-(800) 472-4643, (847) 535-1000 www.grainger.com This file and any associated information and specifications are provided for reference and evaluation purposes only, and is subject to change without notice. Grainger makes no representations, warranties or guarantees as to the appropriateness, accuracy, completeness, or suitability for any purpose, of the file, information or specifications. You are solely responsible for the use of the file, information or specifications.

2.50

COMPONENT

Radial Ball Bearing

35JC03

17 x 30 x 7 Radial Ball Bearing, PS, 17mm, 61903-2RS

MM SHEET

1 of 1