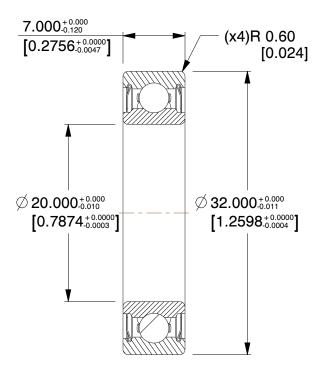

2.34

COMPONENT

Radial Ball Bearing

35JA70

20 x 32 x 7 Radial Ball Bearing, PS, 20mm, 61804ZZ

MM SHEET

UNIT

1 of 1