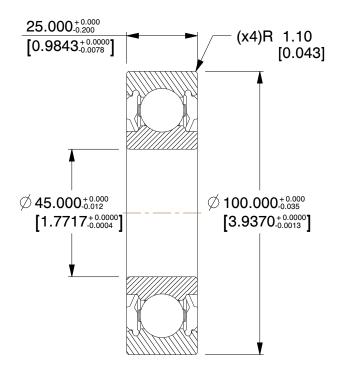

## NOTES:

1. MAX. RPM: 8000 2. TYPE: Double Sealed

3. MATERIAL: Steel 4. ABEC TOLERANCE: 1

5. ITEM: Radial Ball Bearing

6. TEMP. RANGE: -40°F to 350°F

7. STATIC LOAD CAPACITY: 7,200Lb. 8. LUBRICATION: Polyrex EM Grease

9. DYNAMIC LOAD CAPACITY: 11,900Lb.

10. SEAL MATERIAL: Synthetic Rubber Molded to a Steel Plate

100 Grainger Parkway, Lake Forest, Illinois 60045-5201 1-(800) GRAINGER, 1-(800) 472-4643, (847) 535-1000 www.grainger.com This file and any associated information and specifications are provided for reference and evaluation purposes only, and is subject to change without notice. Grainger makes no representations, warranties or guarantees as to the appropriateness, accuracy, completeness, or suitability for any purpose, of the file, information or specifications. You are solely responsible for the use of the file, information or specifications.

0.75

COMPONENT

Radial Ball Bearing

35JA62

45 x 100 x 25 Radial Ball Bearing, PS, 45mm, 6309-2RS MM SHEET

UNIT

1 of 1