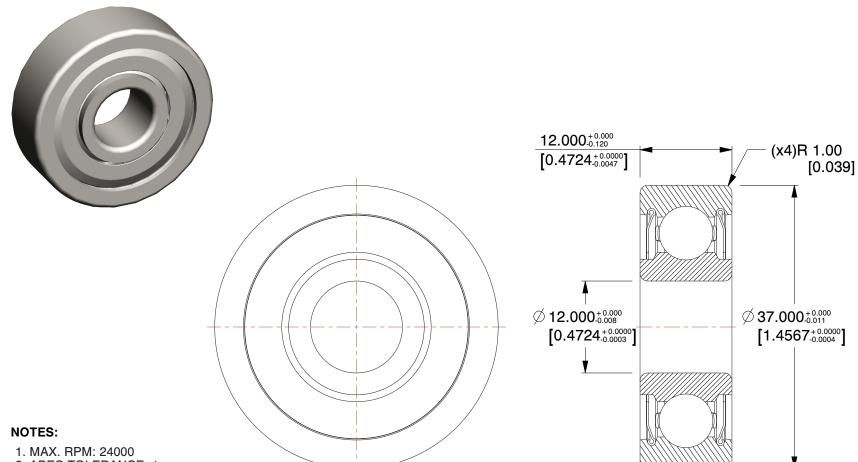

2. ABEC TOLERANCE: 1

3. MATERIAL: Steel

4. TYPE: Double Shielded 5. SHIELD MATERIAL: Steel

6. ITEM: Radial Ball Bearing

7. TEMP. RANGE: -40°F to 350°F 8. STATIC LOAD CAPACITY: 950Lb.

9. LUBRICATION: Polyrex EM Grease 10. DYNAMIC LOAD CAPACITY: 2,180Lb.

2.03

COMPONENT

Radial Ball Bearing

35JA41

12 x 37 x 12 Radial Ball Bearing, PS, 12mm, 6301ZZ

MM SHEET

UNIT

1 of 1