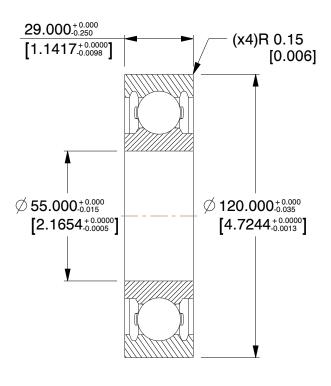

## NOTES:

1. TYPE: Open 2. MAX. RPM: 6800 3. MATERIAL: Steel

4. ABEC TOLERANCE: 15. ITEM: Radial Ball Bearing

6. TEMP. RANGE: -40°F to 350°F

7. STATIC LOAD CAPACITY: 10,100Lb. 8. DYNAMIC LOAD CAPACITY: 16,100Lb.

0.63

COMPONENT

Radial Ball Bearing

35JA38

55 x 120 x 29 Radial Ball Bearing, PS, 55mm, 6311

MM

SHEET

1 of 1