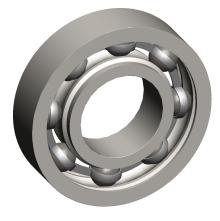

## NOTES:

1. TYPE: Open 2. MAX. RPM: 6800 3. MATERIAL: Steel

4. ABEC TOLERANCE: 15. ITEM: Radial Ball Bearing

6. TEMP. RANGE: -40°F to 350°F

7. STATIC LOAD CAPACITY: 10,100Lb. 8. DYNAMIC LOAD CAPACITY: 16,100Lb.