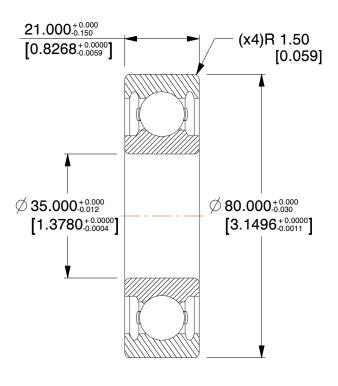

## NOTES:

1. TYPE: Open

MAX. RPM: 10000
MATERIAL: Steel
ABEC TOLERANCE: 1
ITEM: Radial Ball Bearing

6. TEMP. RANGE: -40°F to 350°F

7. STATIC LOAD CAPACITY: 4,300Lb.

8. DYNAMIC LOAD CAPACITY: 7,500Lb.

100 Grainger Parkway, Lake Forest, Illinois 60045-5201 1-(800) GRAINGER, 1-(800) 472-4643, (847) 535-1000 www.grainger.com This file and any associated information and specifications are provided for reference and evaluation purposes only, and is subject to change without notice. Grainger makes no representations, warranties or guarantees as to the appropriateness, accuracy, completeness, or suitability for any purpose, of the file, information or specifications. You are solely responsible for the use of the file, information or specifications.

0.94

COMPONENT

Radial Ball Bearing

35JA34

35 x 80 x 21 Radial Ball Bearing, PS, 35mm, 6307

MM SHEET

1 of 1