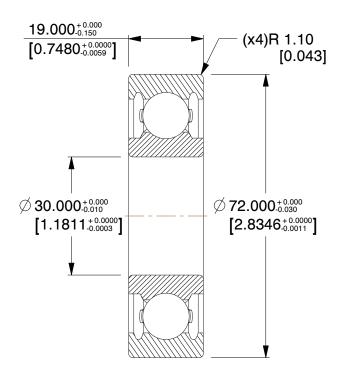

SCALE

1.04

COMPONENT

Radial Ball Bearing

35JA33

30 x 72 x 19 Radial Ball Bearing, PS, 30mm, 6306

MM SHEET

1 of 1