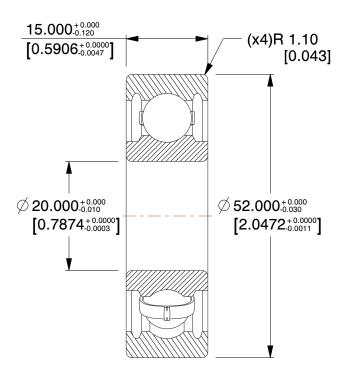

## NOTES:

1. TYPE: Open

MAX. RPM: 17000
MATERIAL: Steel
ABEC TOLERANCE: 1
ITEM: Radial Ball Bearing

6. TEMP. RANGE: -40°F to 350°F

7. STATIC LOAD CAPACITY: 1,780Lb. 8. DYNAMIC LOAD CAPACITY: 3,580Lb.

100 Grainger Parkway, Lake Forest, Illinois 60045-5201 1-(800) GRAINGER, 1-(800) 472-4643, (847) 535-1000 www.grainger.com This file and any associated information and specifications are provided for reference and evaluation purposes only, and is subject to change without notice. Grainger makes no representations, warranties or guarantees as to the appropriateness, accuracy, completeness, or suitability for any purpose, of the file, information or specifications. You are solely responsible for the use of the file, information or specifications.

1.44

COMPONENT

Radial Ball Bearing

35JA31

20 x 52 x 15 Radial Ball Bearing, PS, 20mm, 6304

MM SHEET

1 of 1