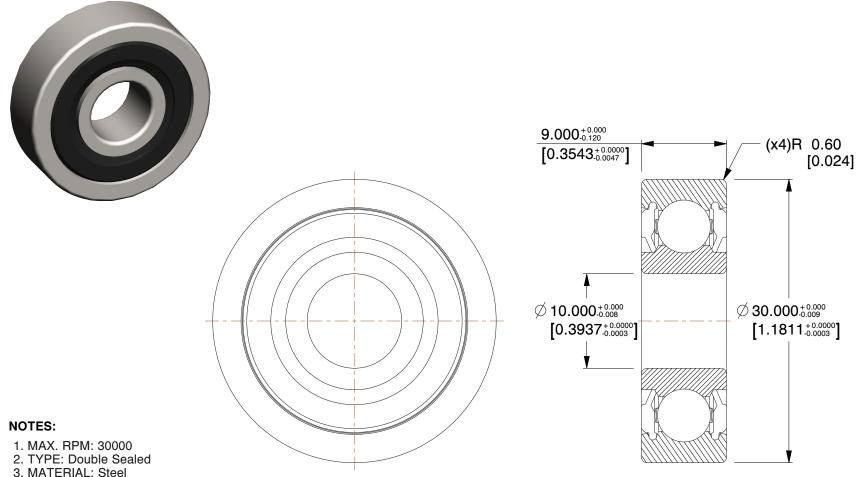

MATERIAL: Steel
ABEC TOLERANCE: 1

5. ITEM: Radial Ball Bearing

6. TEMP. RANGE: -40°F to 350°F

7. STATIC LOAD CAPACITY: 540Lb. 8. LUBRICATION: Polyrex EM Grease

9. DYNAMIC LOAD CAPACITY: 1,150Lb.

10. SEAL MATERIAL: Synthetic Rubber Molded to a Steel Plate

2.50

COMPONENT

Radial Ball Bearing

35JA14

10 x 30 x 9 Radial Ball Bearing, PS, 10mm, 6200 2RS

MM SHEET

1 of 1