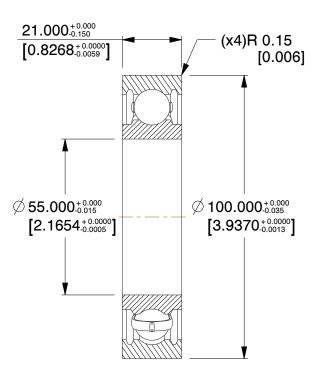

0.75

COMPONENT

Radial Ball Bearing

35HZ98

55 x 100 x 21 Radial Open Bearing, PS, 55mm, 6211

UNIT MM SHEET

1 of 1