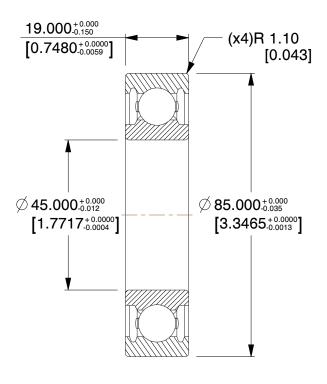

## NOTES:

1. TYPE: Open

2. MAX. RPM: 9200 3. MATERIAL: Steel

4. ABEC TOLERANCE: 1

5. ITEM: Radial Ball Bearing

6. TEMP. RANGE: -40°F to 350°F

7. STATIC LOAD CAPACITY: 4,600Lb.

8. DYNAMIC LOAD CAPACITY: 7,300Lb.

0.88

COMPONENT

Radial Ball Bearing

35HZ96

45 x 85 x 19 Radial Open Bearing, PS, 45mm, 6209

MM SHEET

1 of 1