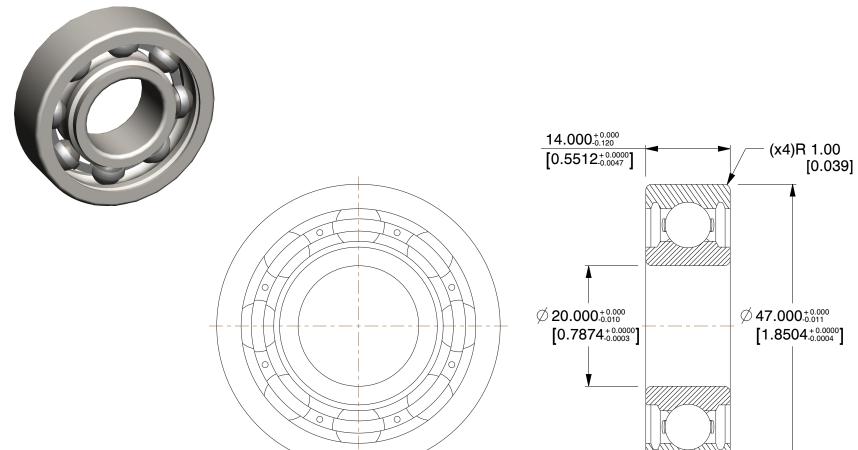

## NOTES:

1. TYPE: Open

2. MAX. RPM: 18000 3. MATERIAL: Steel 4. ABEC TOLERANCE: 1 5. ITEM: Radial Ball Bearing

6. TEMP. RANGE: -40°F to 350°F

7. STATIC LOAD CAPACITY: 1,490Lb. 8. DYNAMIC LOAD CAPACITY: 2,880Lb.

1.60

35HZ91

COMPONENT

20 x 47 x 14 Radial Open Bearing, PS, 20mm, 6204

| Radial Ball Bearing |        |
|---------------------|--------|
|                     | UNIT   |
| )1                  | MM     |
| Bearing, PS,        | SHEET  |
|                     | 1 of 1 |