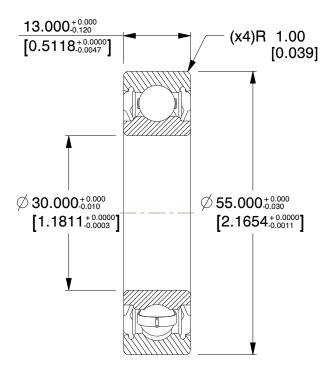

## NOTES:

1. MAX. RPM: 15000 2. TYPE: Double Sealed

3. MATERIAL: Steel

4. ABEC TOLERANCE: 1 5. ITEM: Radial Ball Bearing

5. ITEM: Radial Ball Bearing

6. TEMP. RANGE: -40°F to 350°F 7. STATIC LOAD CAPACITY: 1,860Lb.

8. LUBRICATION: Polyrex EM Grease

9. DYNAMIC LOAD CAPACITY: 2,970Lb.

10. SEAL MATERIAL: Synthetic Rubber Molded to a Steel Plate

100 Grainger Parkway, Lake Forest, Illinois 60045-5201 1-(800) GRAINGER, 1-(800) 472-4643, (847) 535-1000 www.grainger.com This file and any associated information and specifications are provided for reference and evaluation purposes only, and is subject to change without notice. Grainger makes no representations, warranties or guarantees as to the appropriateness, accuracy, completeness, or suitability for any purpose, of the file, information or specifications. You are solely responsible for the use of the file, information or specifications.

1.36

COMPONENT

Radial Ball Bearing

35HZ80

30 x 55 x 13 Radial Ball Bearing, PS, 30mm, 6006 2RS

MM SHEET

1 of 1