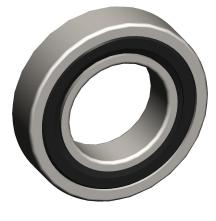

## NOTES:

1. MAX. RPM: 15000 2. TYPE: Double Sealed

3. MATERIAL: Steel

4. ABEC TOLERANCE: 1 5. ITEM: Radial Ball Bearing

5. ITEM: Radial Ball Bearing

6. TEMP. RANGE: -40°F to 350°F 7. STATIC LOAD CAPACITY: 1,860Lb.

8. LUBRICATION: Polyrex EM Grease

9. DYNAMIC LOAD CAPACITY: 2,970Lb.

10. SEAL MATERIAL: Synthetic Rubber Molded to a Steel Plate

100 Grainger Parkway, Lake Forest, Illinois 60045-5201 1-(800) GRAINGER, 1-(800) 472-4643, (847) 535-1000 www.grainger.com This file and any associated information and specifications are provided for reference and evaluation purposes only, and is subject to change without notice. Grainger makes no representations, warranties or guarantees as to the appropriateness, accuracy, completeness, or suitability for any purpose, of the file, information or specifications. You are solely responsible for the use of the file, information or specifications.

1.36

COMPONENT

Radial Ball Bearing

35HZ80

30 x 55 x 13 Radial Ball Bearing, PS, 30mm, 6006 2RS

MM SHEET

1 of 1