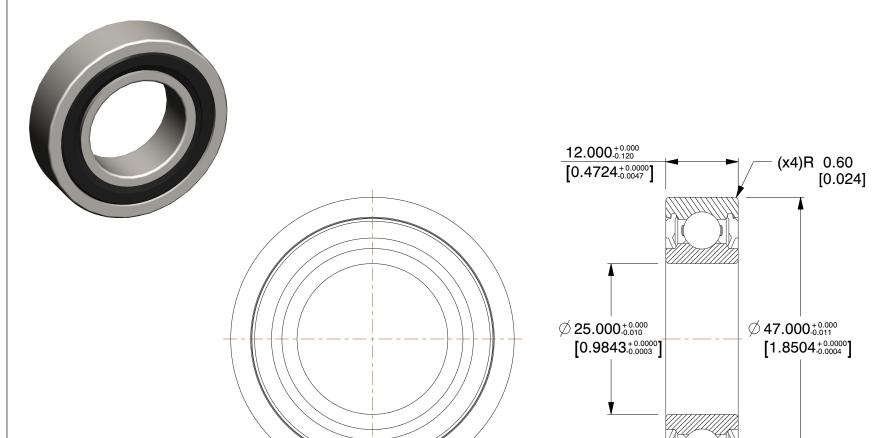

## NOTES:

1. MAX. RPM: 18000 2. TYPE: Double Sealed

3. MATERIAL: Steel 4. ABEC TOLERANCE: 1

5. ITEM: Radial Ball Bearing

6. TEMP. RANGE: -40°F to 350°F

7. STATIC LOAD CAPACITY: 1,320Lb. 8. LUBRICATION: Polyrex EM Grease

9. DYNAMIC LOAD CAPACITY: 2,260Lb.

10. SEAL MATERIAL: Synthetic Rubber Molded to a Steel Plate

100 Grainger Parkway, Lake Forest, Illinois 60045-5201 1-(800) GRAINGER, 1-(800) 472-4643, (847) 535-1000 www.grainger.com

35HZ79

25 x 47 x 12 Radial Ball Bearing, PS, 25mm, 6005 2RS

| Radial Ball Bearing |        |
|---------------------|--------|
|                     | UNIT   |
| <b>'</b> 9          | MM     |
| Bearing, PS,<br>RS  | SHEET  |
|                     | 1 of 1 |