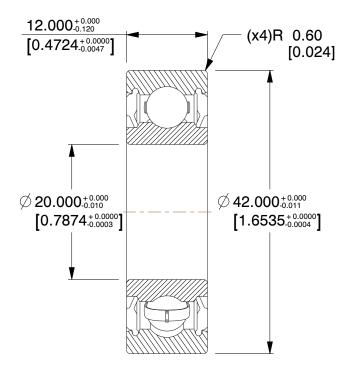

1.79

COMPONENT

Radial Ball Bearing

35HZ78

20 x 42 x 12 Radial Ball Bearing, PS, 20mm, 6004 2RS

MM SHEET

1 of 1