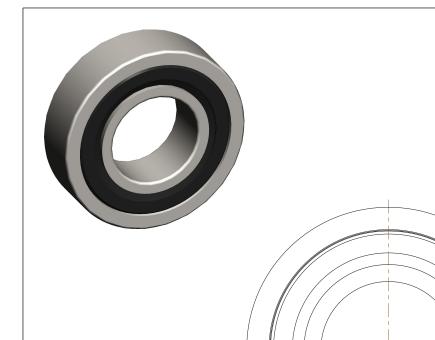

## NOTES:

1. MAX. RPM: 21000 2. TYPE: Double Sealed

3. MATERIAL: Steel

4. ABEC TOLERANCE: 15. ITEM: Radial Ball Bearing

6. TEMP. RANGE: -40°F to 350°F

7. STATIC LOAD CAPACITY: 1,140Lb. 8. LUBRICATION: Polyrex EM Grease

9. DYNAMIC LOAD CAPACITY: 2,110Lb.

10. SEAL MATERIAL: Synthetic Rubber Molded to a Steel Plate

100 Grainger Parkway, Lake Forest, Illinois 60045-5201 1-(800) GRAINGER, 1-(800) 472-4643, (847) 535-1000 www.grainger.com This file and any associated information and specifications are provided for reference and evaluation purposes only, and is subject to change without notice. Grainger makes no representations, warranties or guarantees as to the appropriateness, accuracy, completeness, or suitability for any purpose, of the file, information or specifications. You are solely responsible for the use of the file, information or specifications.

1.79

COMPONENT

Radial Ball Bearing

35HZ78

20 x 42 x 12 Radial Ball Bearing, PS, 20mm, 6004 2RS

MM SHEET

1 of 1