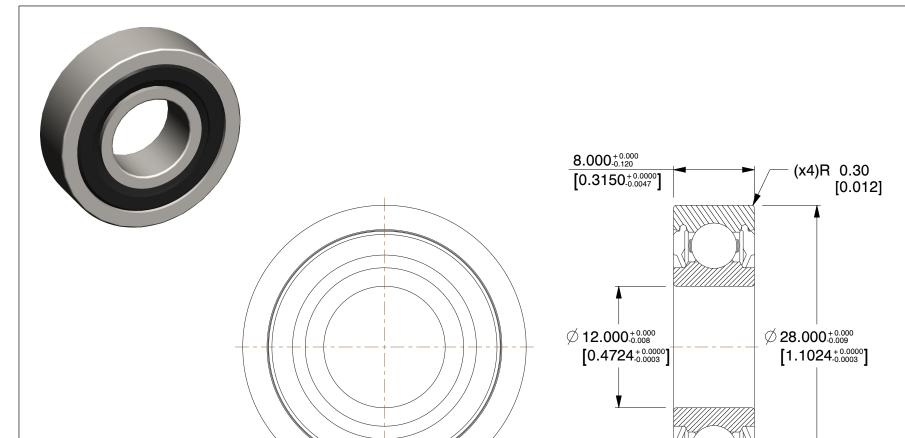

## NOTES:

1. MAX. RPM: 30000 2. TYPE: Double Sealed

3. MATERIAL: Steel 4. ABEC TOLERANCE: 1

5. ITEM: Radial Ball Bearing

6. TEMP. RANGE: -40°F to 350°F

7. STATIC LOAD CAPACITY: 540Lb.

8. LUBRICATION: Polyrex EM Grease 9. DYNAMIC LOAD CAPACITY: 1,150Lb.

10. SEAL MATERIAL: Synthetic Rubber Molded to a Steel Plate

100 Grainger Parkway, Lake Forest, Illinois 60045-5201 1-(800) GRAINGER, 1-(800) 472-4643, (847) 535-1000 www.grainger.com This file and any associated information and specifications are provided for reference and evaluation purposes only, and is subject to change without notice. Grainger makes no representations, warranties or guarantees as to the appropriateness, accuracy, completeness, or suitability for any purpose, of the file, information or specifications. You are solely responsible for the use of the file, information or specifications.

2.68

COMPONENT

Radial Ball Bearing

35HZ75

12 x 28 x 8 Radial Ball Bearing, PS, 12mm, 6001 2RS MM SHEET

1 of 1