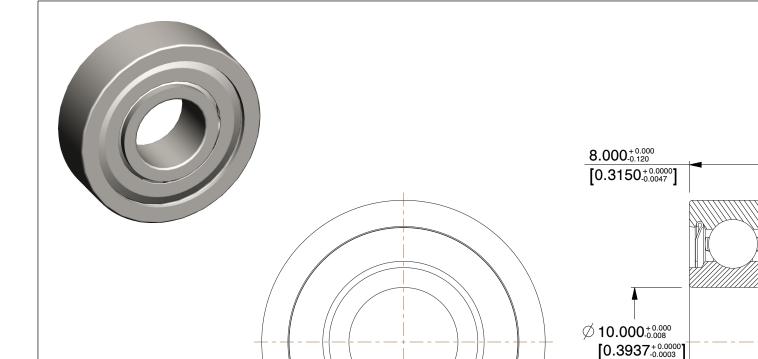

NOTES:

1. MAX. RPM: 34000 2. ABEC TOLERANCE: 1

3. MATERIAL: Steel

4. TYPE: Double Shielded 5. SHIELD MATERIAL: Steel

6. ITEM: Radial Ball Bearing

7. TEMP. RANGE: -40°F to 350°F 8. STATIC LOAD CAPACITY: 440Lb. 9. LUBRICATION: Polyrex EM Grease

10. DYNAMIC LOAD CAPACITY: 1,030Lb.

100 Grainger Parkway, Lake Forest, Illinois 60045-5201 1-(800) GRAINGER, 1-(800) 472-4643, (847) 535-1000 www.grainger.com This file and any associated information and specifications are provided for reference and evaluation purposes only, and is subject to change without notice. Grainger makes no representations, warranties or guarantees as to the appropriateness, accuracy, completeness, or suitability for any purpose, of the file, information or specifications. You are solely responsible for the use of the file, information or specifications.

## COMPONENT

Radial Ball Bearing

## 35HZ61

MM SHEET

1 of 1

10 x 26 x 8 Radial Ball Bearing, PS, 10mm, 6000ZZ

(x4)R 0.30

[0.012]