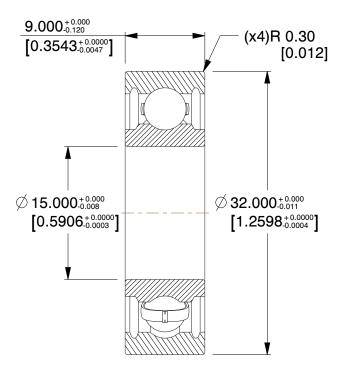

## NOTES:

1. TYPE: Open

MAX. RPM: 28000
MATERIAL: Steel
ABEC TOLERANCE: 1
ITEM: Radial Ball Bearing

6. TEMP. RANGE: -40°F to 350°F 7. STATIC LOAD CAPACITY: 640Lb. 8. DYNAMIC LOAD CAPACITY: 1,260Lb.

GRAINGER.

2.34

COMPONENT

Radial Ball Bearing

35HZ50

15 x 32 x 9 Radial Ball Bearing, PS, 15mm, 6002

MM SHEET

1 of 1