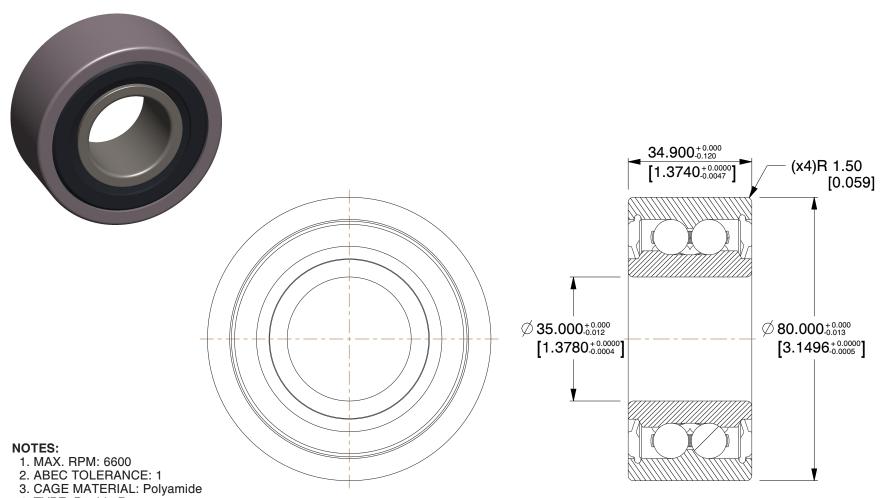

4. TYPE: Double Row

5. TEMP. RANGE: -40°F to 350°F

6. LUBRICATION: Polyrex EM Grease

7. SEAL MATERIAL: Nitrile Rubber

8. ITEM: Angular Contact Ball Bearing

9. STATIC LOAD CAPACITY: 7850Lb

10. DYNAMIC LOAD CAPACITY: 11100Lb / 49375.259982N

This drawing is the property of GRAINGER. It contains confidential, proprietary information that is GRAINGER property. Do not disclose to or duplicate for others except as authorized by GRAINGER.

SCALE

0.94

COMPONENT

Angular Contact Ball Bearing

35HZ16

Angular Contact Ball Bearing, 7850lb.,

UNIT MM

SHEET

1 of 1