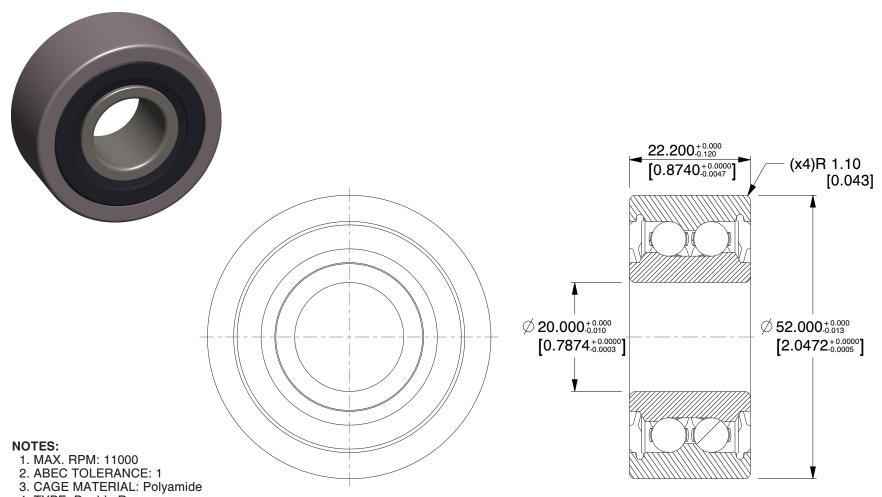

4. TYPE: Double Row

5. TEMP. RANGE: -40°F to 350°F

6. LUBRICATION: Polyrex EM Grease

7. SEAL MATERIAL: Nitrile Rubber

8. ITEM: Angular Contact Ball Bearing

9. STATIC LOAD CAPACITY: 3100Lb

10. DYNAMIC LOAD CAPACITY: 4800Lb / 21351.463776N

1.44

COMPONENT

Angular Contact Ball Bearing

35HZ13

Angular Contact Ball Bearing, 3100lb., NBR

MM

SHEET

1 of 1