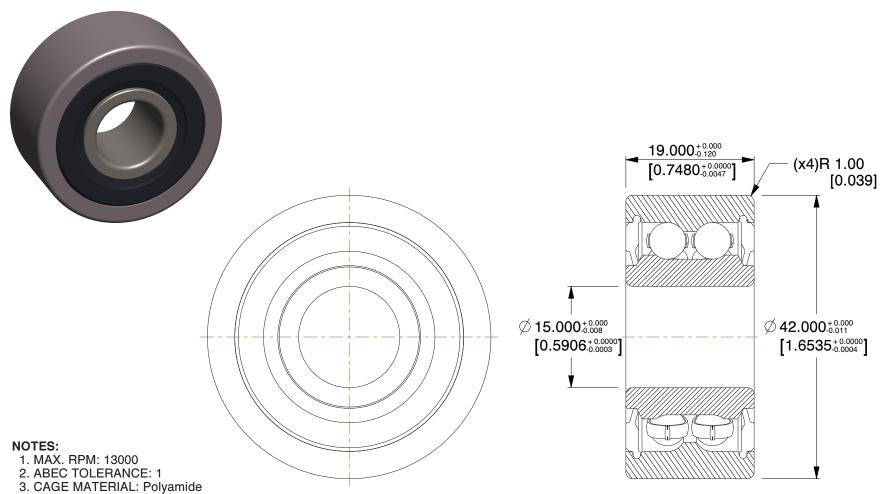

4. TYPE: Double Row

5. TEMP. RANGE: -40°F to 350°F

6. LUBRICATION: Polyrex EM Grease

7. SEAL MATERIAL: Nitrile Rubber

8. ITEM: Angular Contact Ball Bearing 9. STATIC LOAD CAPACITY: 2260Lb

10. DYNAMIC LOAD CAPACITY: 3850Lb / 17125.653237N

1.79

COMPONENT

Angular Contact Ball Bearing

35HZ11

Angular Contact Ball Bearing, 2260lb.,

UNIT MM

SHEET

1 of 1