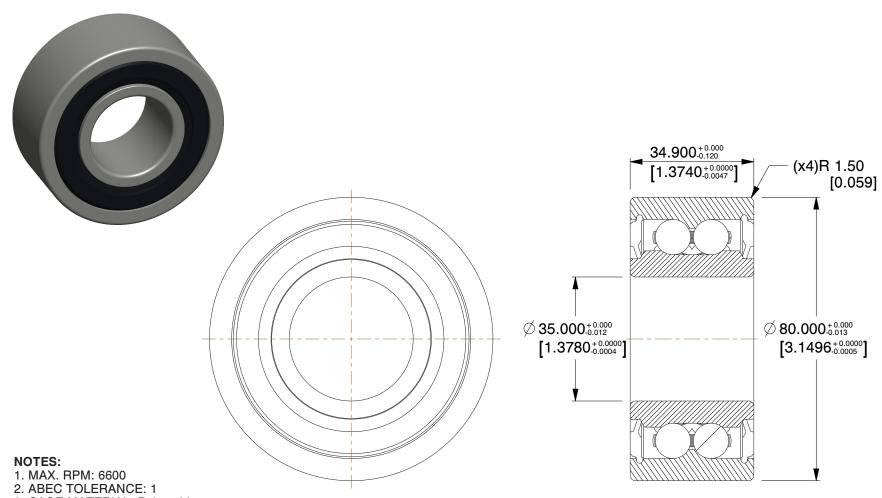

3. CAGE MATERIAL: Polyamide

4. TYPE: Double Row

5. TEMP. RANGE: -40°F to 350°F6. LUBRICATION: Polyrex EM Grease7. ITEM: Angular Contact Ball Bearing8. STATIC LOAD CAPACITY: 7850Lb

9. DYNAMIC LOAD CAPACITY: 11100Lb / 49375.259982N