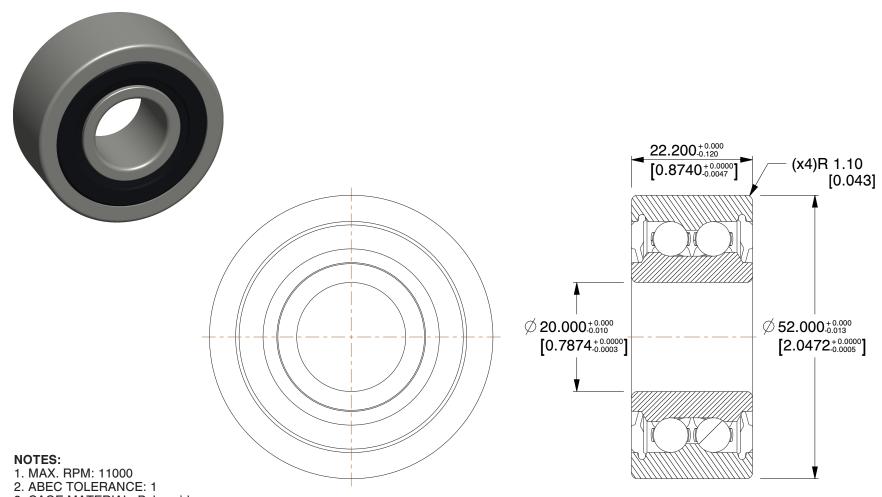

3. CAGE MATERIAL: Polyamide

4. TYPE: Double Row

5. TEMP. RANGE: -40°F to 350°F6. LUBRICATION: Polyrex EM Grease7. ITEM: Angular Contact Ball Bearing8. STATIC LOAD CAPACITY: 3100Lb

9. DYNAMIC LOAD CAPACITY: 4800Lb / 21351.463776N

1.44

COMPONENT

Angular Contact Ball Bearing

35HZ06

Angular Contact Ball Bearing, 4800lb.

MM

UNIT

SHEET