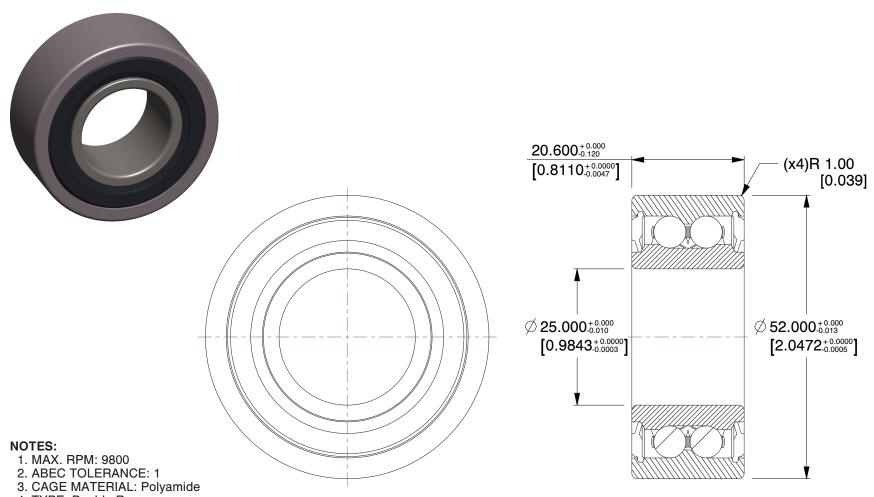

4. TYPE: Double Row

5. TEMP. RANGE: -40°F to 350°F

6. LUBRICATION: Polyrex EM Grease

7. SEAL MATERIAL: Nitrile Rubber

8. ITEM: Angular Contact Ball Bearing

9. STATIC LOAD CAPACITY: 3200Lb

10. DYNAMIC LOAD CAPACITY: 4700Lb / 209010.641614N

1.44

COMPONENT

Angular Contact Ball Bearing

35HY99

Angular Contact Ball Bearing, 3200lb., NBR

MM

UNIT

SHEET